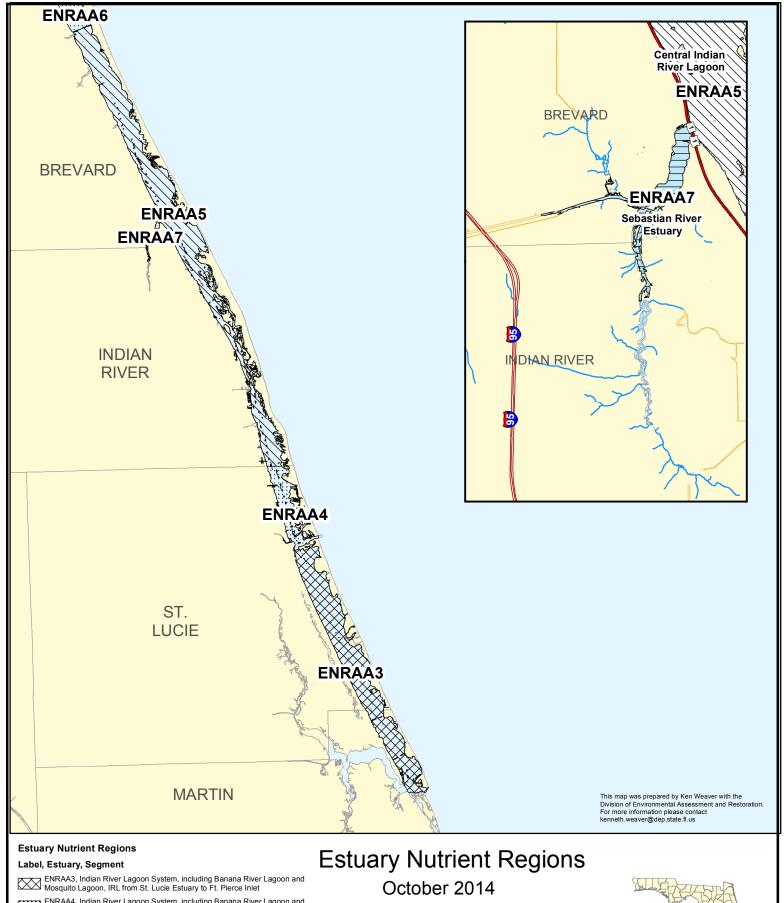

ENRAA4, Indian River Lagoon System, including Banana River Lagoon and Mosquito Lagoon, IRL from Ft. Pierce Inlet to Indian River County Line

ENRAA5, Indian River Lagoon System, including Banana River Lagoon and Mosquito Lagoon, Central Indian River Lagoon

ENRAA6, Indian River Lagoon System, including Banana River Lagoon and Mosquito Lagoon, North Indian River Lagoon

ENRAA7, Indian River Lagoon System, including Banana River Lagoon and

**Indian River Lagoon** 

2.75 5.5

ENRAA8, Indian River Lagoon System, including Banana River Lagoon and mosquito lagoon, Banana River Lagoon

ENRAA9, Indian River Lagoon System, including Banana River Lagoon and Mosquito Lagoon, Newfound Harbor

ENRAA10, Indian River Lagoon System, including Banana River and Mosquito Lagoon, Sykes Creek Estuary

ENRAA11, Indian River Lagoon System, including Banana River Lagoon and Mosquito Lagoon, Mosquito Lagoon (Oak Hill to the Southern Terminus)