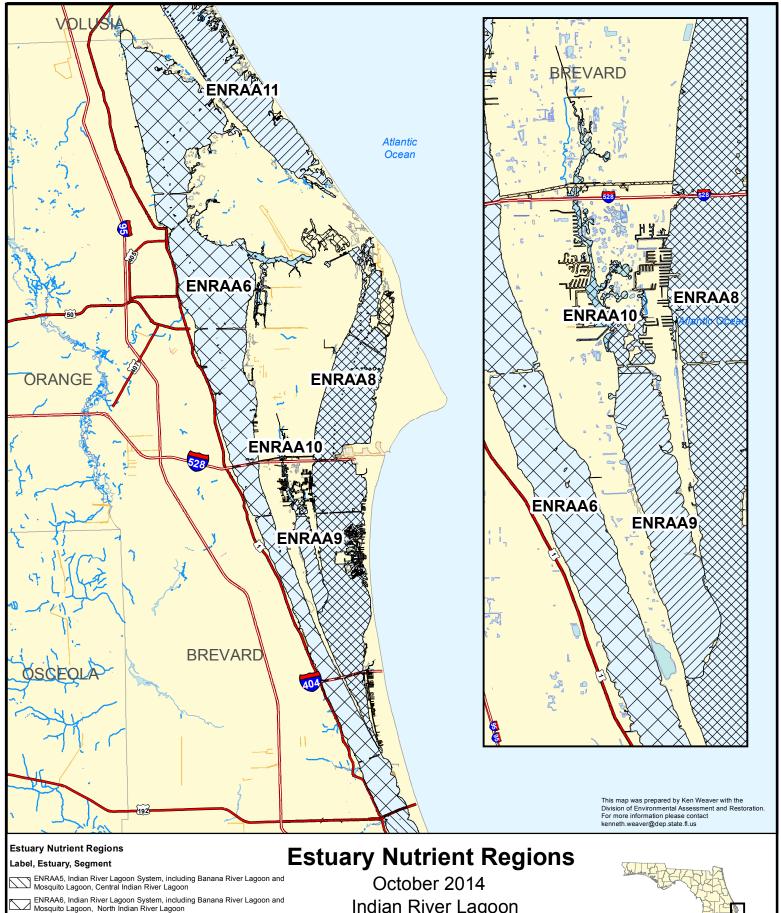

ENRAA4, Indian River Lagoon System, including Banana River Lagoon and Mosquito Lagoon, IRL from Ft. Pierce Inlet to Indian River County Line

ENRAA5, Indian River Lagoon System, including Banana River Lagoon and Mosquito Lagoon, Central Indian River Lagoon

ENRAA6, Indian River Lagoon System, including Banana River Lagoon and Mosquito Lagoon, North Indian River Lagoon

ENRAA7, Indian River Lagoon System, including Banana River Lagoon and

**Indian River Lagoon** 

2.75 5.5

ENRAA8, Indian River Lagoon System, including Banana River Lagoon and mosquito lagoon, Banana River Lagoon

ENRAA9, Indian River Lagoon System, including Banana River Lagoon and Mosquito Lagoon, Newfound Harbor

ENRAA10, Indian River Lagoon System, including Banana River and Mosquito Lagoon, Sykes Creek Estuary

ENRAA11, Indian River Lagoon System, including Banana River Lagoon and Mosquito Lagoon, Mosquito Lagoon (Oak Hill to the Southern Terminus)