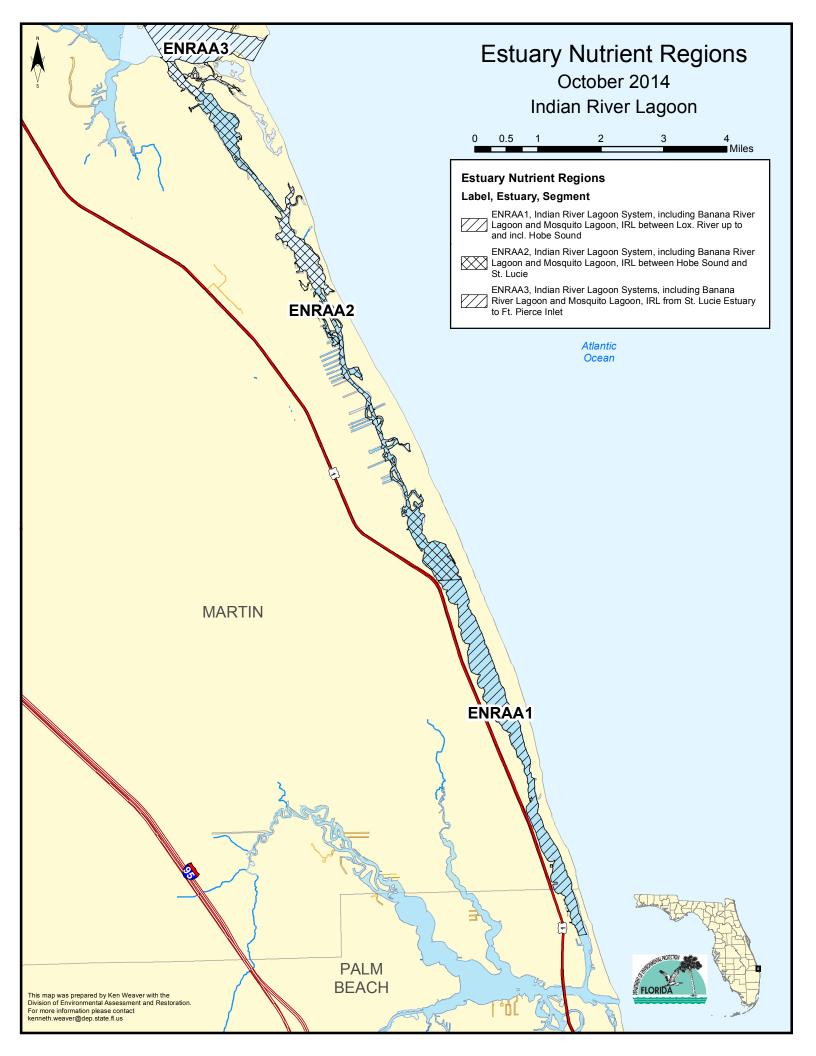

ENRAA4, Indian River Lagoon System, including Banana River Lagoon and Mosquito Lagoon, IRL from Ft. Pierce Inlet to Indian River County Line

ENRAA5, Indian River Lagoon System, including Banana River Lagoon and Mosquito Lagoon, Central Indian River Lagoon

ENRAA6, Indian River Lagoon System, including Banana River Lagoon and Mosquito Lagoon, North Indian River Lagoon

ENRAA7, Indian River Lagoon System, including Banana River Lagoon and

**Indian River Lagoon** 

2.75 5.5







ENRAA8, Indian River Lagoon System, including Banana River Lagoon and mosquito lagoon, Banana River Lagoon

ENRAA9, Indian River Lagoon System, including Banana River Lagoon and Mosquito Lagoon, Newfound Harbor

ENRAA10, Indian River Lagoon System, including Banana River and Mosquito Lagoon, Sykes Creek Estu