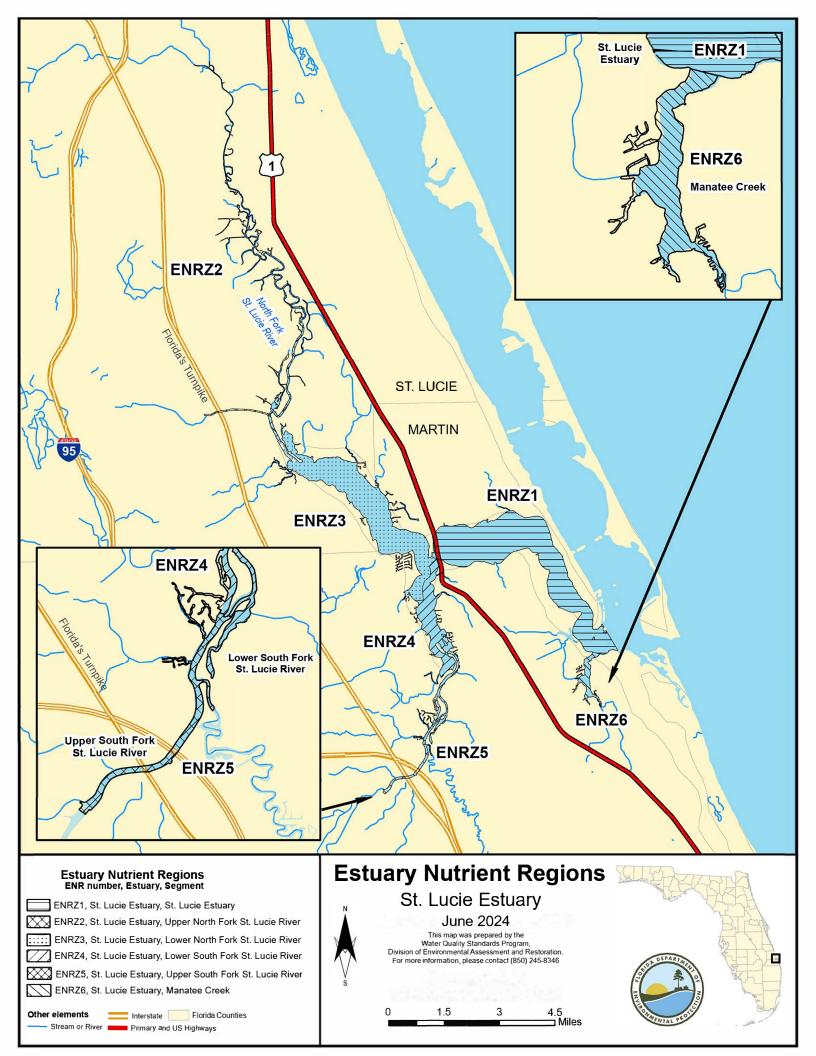

ENRAA4, Indian River Lagoon System, including Banana River Lagoon and Mosquito Lagoon, IRL from Ft. Pierce Inlet to Indian River County Line

ENRAA5, Indian River Lagoon System, including Banana River Lagoon and Mosquito Lagoon, Central Indian River Lagoon

ENRAA6, Indian River Lagoon System, including Banana River Lagoon and Mosquito Lagoon, North Indian River Lagoon

ENRAA7, Indian River Lagoon System, including Banana River Lagoon and

**Indian River Lagoon** 

2.75 5.5







ENRAA8, Indian River Lagoon System, including Banana River Lagoon and mosquito lagoon, Banana River Lagoon

ENRAA9, Indian River Lagoon System, including Banana River Lagoon and Mosquito Lagoon, Newfound Harbor

ENRAA10, Indian River Lagoon System, including Banana River and Mosquito Lagoon, Sykes Creek Estuar